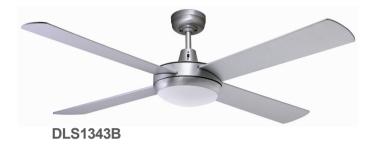

## **Lifestyle 24W LED 3000K**

The Lifestyle 24W LED ceiling fan utilises a 24W SMD LED light kit (DLS30KIT), producing a warm white colour (3000K) with a total lumen output of 1800lm. Additionally, the Lifestyle LED is completely dimmable, and is available in both white and brushed aluminium finish.

#### **FEATURES**

- Full 3 year In Home warranty
- Premium grade computer aligned bearings
- M Anti rust die cast aluminium body
- 3 speed wall control with light switch
- 24W 3000K 1800 lumen SMD LED Light
- 24W LED Light has 50,000 hour lifetime
- # Fully reversible for summer & winter
- Powerful 69W motor
- Electronically factory balanced blades
- Sealed solid plywood blades
- # Remote control adaptable (w/Martec MPLCD remote kit)
- # 1300mm (52") blade diameter
- # Hangsure angle canopy
- # 12.5 degree blade pitch

### **DIAGRAMS**

24w LED

|         | FORWARD/REVERSE            |                |                   | WALL CONTROL                | LUMINOUX FLUX | MAX AIR FLOW |
|---------|----------------------------|----------------|-------------------|-----------------------------|---------------|--------------|
| CURRENT | <b>High</b> 0.293A/ 0.279A | Medium<br>0.2A | <b>Low</b> 0.138A | 3 Speed<br>2 + 3 5μF / 300V | Up to 1800 lm | 226m³ min-1  |
| POWER   | 69W                        | 30W            | 14.6W             |                             |               |              |