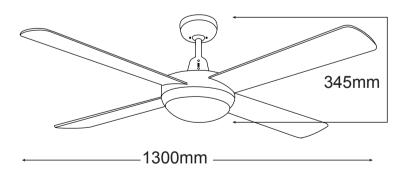

#### **FEATURES**

- Full 3 year In Home warranty
- Premium grade computer aligned bearings
- M Anti rust die cast aluminium body
- 3 speed wall control with light switch
- 24W 3000K 1800 lumen SMD LED Light
- 24W LED Light has 50,000 hour lifetime
- # Fully reversible for summer & winter
- Powerful 69W motor
- Electronically factory balanced blades
- Sealed solid plywood blades
- # Remote control adaptable (w/Martec MPLCD remote kit)
- # 1300mm (52") blade diameter
- # Hangsure angle canopy
- # 12.5 degree blade pitch