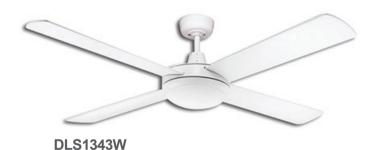

## **Lifestyle 24W LED 3000K**

The Lifestyle 24W LED ceiling fan utilises a 24W SMD LED light kit (DLS30KIT), producing a warm white colour (3000K) with a total lumen output of 1800lm. Additionally, the Lifestyle LED is completely dimmable, and is available in both white and brushed aluminium finish.

#### **FEATURES**

- Full 3 year In Home warranty
- Premium grade computer aligned bearings
- M Anti rust die cast aluminium body
- 3 speed wall control with light switch
- 24W 3000K 1800 lumen SMD LED Light
- 24W LED Light has 50,000 hour lifetime
- # Fully reversible for summer & winter
- Powerful 69W motor
- Electronically factory balanced blades
- Sealed solid plywood blades
- # Remote control adaptable (w/Martec MPLCD remote kit)
- # 1300mm (52") blade diameter
- # Hangsure angle canopy
- # 12.5 degree blade pitch