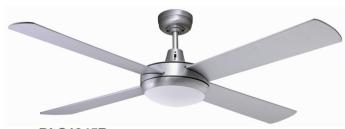

### **Lifestyle 24W LED 5000K**

The Lifestyle 24W LED ceiling fan utilises a 24W SMD LED light kit (DLS50KIT), producing a cool white colour (5000K) with a total lumen output of 1920lm. Additionally, the Lifestyle LED is completely dimmable, and is available in both white and brushed aluminium finish.

#### **FEATURES**

- # Full 3 year In Home warranty
- Premium grade computer aligned bearings
- M Anti rust die cast aluminium body
- 3 speed wall control with light switch
- 24W 5000K 1920 lumen SMD LED Light
- 24W LED Light has 50,000 hour lifetime
- # Fully reversible for summer & winter
- Powerful 69W motor
- Electronically factory balanced blades
- Sealed solid plywood blades
- # Remote control adaptable (w/Martec MPLCD remote kit)
- # 1300mm (52") blade diameter
- # Hangsure angle canopy
- 12.5 degree blade pitch