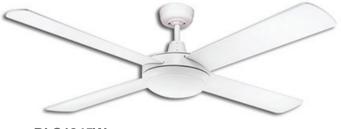

### **Lifestyle 24W LED 5000K**

The Lifestyle 24W LED ceiling fan utilises a 24W SMD LED light kit (DLS50KIT), producing a cool white colour (5000K) with a total lumen output of 1920lm. Additionally, the Lifestyle LED is completely dimmable, and is available in both white and brushed aluminium finish.

## /// MARTEC®

**DLS1345W** 

**DLS1345B** 