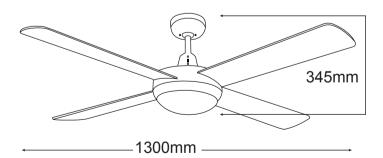

#### **FEATURES**

- # Full 3 year In Home warranty
- Premium grade computer aligned bearings
- M Anti rust die cast aluminium body
- 3 speed wall control with light switch
- 24W 5000K 1920 lumen SMD LED Light
- 24W LED Light has 50,000 hour lifetime
- # Fully reversible for summer & winter
- Powerful 69W motor
- Electronically factory balanced blades
- Sealed solid plywood blades
- # Remote control adaptable (w/Martec MPLCD remote kit)
- # 1300mm (52") blade diameter
- # Hangsure angle canopy
- 12.5 degree blade pitch